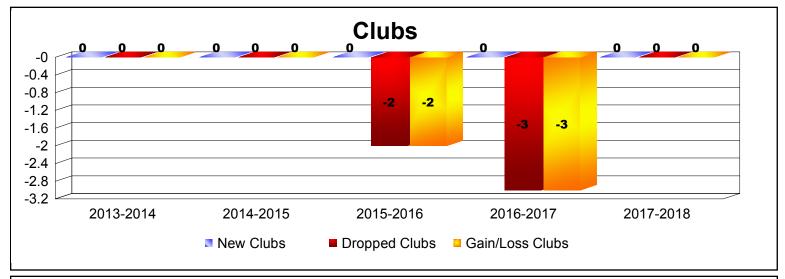

District 336 D

As of June 2018 Cumulative

| Year      | New<br>Clubs | Dropped<br>Clubs | Gain/<br>Loss<br>Clubs | New<br>Members | Charter<br>Members | Reinstate<br>Members | Transfer<br>Members | Total<br>Member<br>Added | Total<br>Members<br>Dropped | Gain/<br>Loss<br>Members |
|-----------|--------------|------------------|------------------------|----------------|--------------------|----------------------|---------------------|--------------------------|-----------------------------|--------------------------|
| 2013-2014 | 0            | 0                | 0                      | 430            | 0                  | 3                    | 6                   | 439                      | -295                        | 144                      |
| 2014-2015 | 0            | 0                | 0                      | 269            | 0                  | 4                    | 7                   | 280                      | -266                        | 14                       |
| 2015-2016 | 0            | -2               | -2                     | 496            | 0                  | 1                    | 7                   | 504                      | -337                        | 167                      |
| 2016-2017 | 0            | -3               | -3                     | 271            | 0                  | 1                    | 11                  | 283                      | -474                        | -191                     |
| 2017-2018 | 0            | 0                | 0                      | 239            | 0                  | 4                    | 3                   | 246                      | -404                        | -158                     |
| Average   | 0            | -1               | -1                     | 341            | 0                  | 3                    | 7                   | 350                      | -355                        | -5                       |