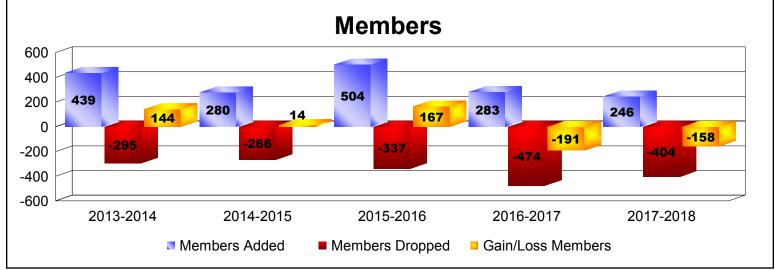

District 336 D

As of June 2018 Cumulative

| Year      | New<br>Clubs | Dropped<br>Clubs | Gain/<br>Loss<br>Clubs | New<br>Members | Charter<br>Members | Reinstate<br>Members | Transfer<br>Members | Total<br>Member<br>Added | Total<br>Members<br>Dropped | Gain/<br>Loss<br>Members |
|-----------|--------------|------------------|------------------------|----------------|--------------------|----------------------|---------------------|--------------------------|-----------------------------|--------------------------|
| 2013-2014 | 0            | 0                | 0                      | 430            | 0                  | 3                    | 6                   | 439                      | -295                        | 144                      |
| 2014-2015 | 0            | 0                | 0                      | 269            | 0                  | 4                    | 7                   | 280                      | -266                        | 14                       |
| 2015-2016 | 0            | -2               | -2                     | 496            | 0                  | 1                    | 7                   | 504                      | -337                        | 167                      |
| 2016-2017 | 0            | -3               | -3                     | 271            | 0                  | 1                    | 11                  | 283                      | -474                        | -191                     |
| 2017-2018 | 0            | 0                | 0                      | 239            | 0                  | 4                    | 3                   | 246                      | -404                        | -158                     |
| Average   | 0            | -1               | -1                     | 341            | 0                  | 3                    | 7                   | 350                      | -355                        | -5                       |